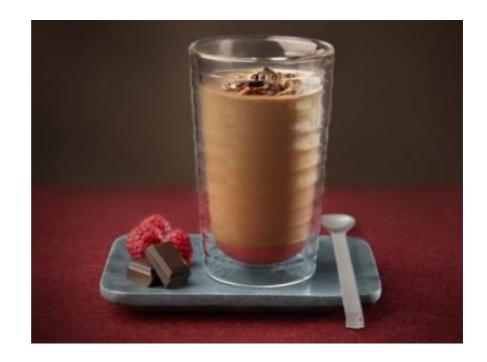

# RASBERRY ICED **CHOCOLATE COFFEE**

5 min.

Easy

## **INGREDIENTS**

Capsules Of Either Vivalto Lungo Or Decaffeinato Lungo Coffee (220 MI / 8 Oz)

> (220ml / 8 Oz) Of Very Chocolaty Milk, Lightly Sweetened (Prepared In Advance)

Teaspoons Of Raspberry Sauce Several Shavings Of Dark Chocolate

### **HOW TO MAKE!**

- Prepare the 2 capsules of Vivalto Lungo or Decaffeinato Lungo Coffee in lungos (220
- Pour the lungos into a cold jug with the cold chocolate milk
- Leave to cool in the fridget for 10 minutes
- Add 4 teaspoons of cold raspberry sauce
- Pour into the tall recipe glasses and serve topped with chocolate shavings