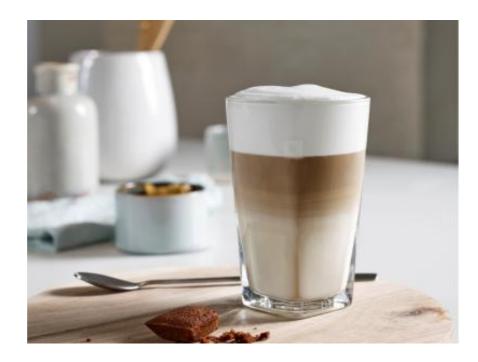

# LATTE MACCHIATO

### HOW TO MAKE !

- Froth the milk using the steam nozzle of your *Nespresso* machine or the *Aeroccino* milk frother
- Place the frothed milk into a large recipe glass
- Prepare the capsule of the selected coffee in espresso (40 ml /1,5 oz) directly over the frothed milk
- Add sugar to taste
- Or push the one button on the Lattissima+ machine